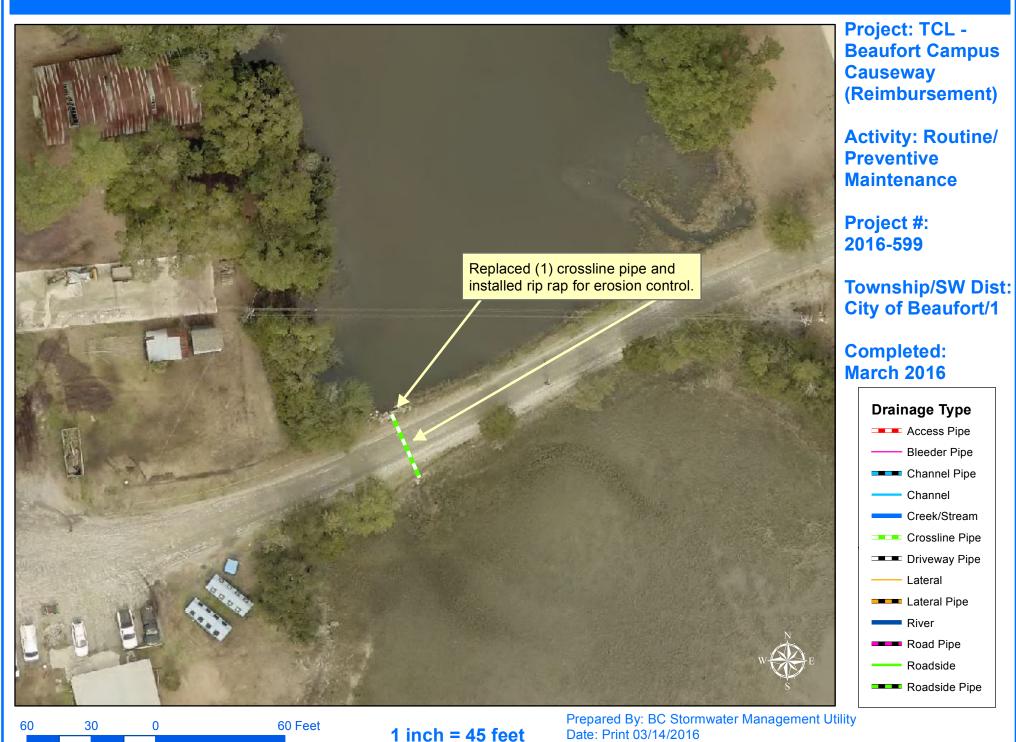

## Beaufort County Public Works Stormwater Infrastructure Project Summary

Project Summary: TCL - Beaufort Campus Causeway (Reimbursement)

Activity: Routine/Preventive Maintenance

Narrative Description of Project:

Replaced (1) crossline pipe and installed rip rap for erosion control.

Duration: 3/2/16 - 3/3/16

| 2016-599 / TCL - Beaufort Campus Causeway | Labor<br>Hours | Labor<br>Cost | Equipment<br>Cost | Material<br>Cost | Contractor<br>Cost | Indirect<br>Labor | Total Cost |
|-------------------------------------------|----------------|---------------|-------------------|------------------|--------------------|-------------------|------------|
| AUDIT / Audit Project                     | 0.5            | \$11.75       | \$0.00            | \$0.00           | \$0.00             | \$6.62            | \$18.36    |
| AW / Administrative Work                  | 3.0            | \$136.80      | \$0.00            | \$0.00           | \$0.00             | \$101.88          | \$238.68   |
| CPRPL / Crossline Pipe - Replaced         | 30.0           | \$697.50      | \$302.96          | \$391.72         | \$0.00             | \$431.40          | \$1,823.58 |
| HAUL / Hauling                            | 32.0           | \$712.64      | \$255.68          | \$1,330.38       | \$0.00             | \$461.44          | \$2,760.14 |
| ONJV / Onsite Job Visit                   | 12.0           | \$413.55      | \$42.72           | \$10.64          | \$0.00             | \$265.95          | \$732.86   |
| STAGING / Staging Materials               | 20.0           | \$454.05      | \$53.68           | \$20.74          | \$0.00             | \$281.85          | \$810.31   |
| UC / Utility Coordination                 | 4.0            | \$110.92      | \$7.08            | \$1.52           | \$0.00             | \$62.92           | \$182.44   |
| UTLOC / Utility locates                   | 0.5            | \$12.35       | \$0.00            | \$0.00           | \$0.00             | \$6.62            | \$18.97    |
| 2016-599 / TCL - Beaufort Campus Causeway | 102.0          | \$2,549.56    | \$662.12          | \$1,755.00       | \$0.00             | \$1,618.67        | \$6,585.34 |
| Sub Total                                 |                |               |                   |                  |                    |                   |            |
| Grand Total                               | 102.0          | \$2,549.56    | \$662.12          | \$1,755.00       | \$0.00             | \$1,618.67        | \$6,585.34 |